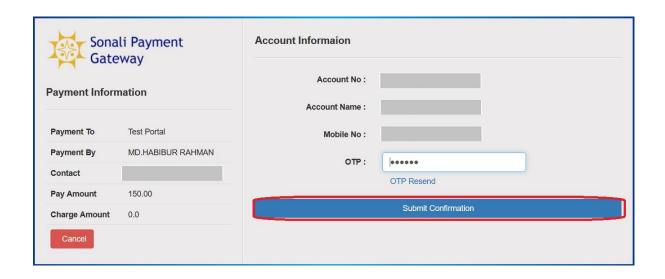

আপনার মোবাইল নম্বরে SMS এর মাধ্যমে ৬ ডিজিটের একটি OTP (One Time password) প্রেরিত হবে, যা নিচের চিত্রে OTP ফিল্ডে প্রদান করে Submit Confirmation বাটনে ক্লিক করলে সফলভাবে ফি পরিশোধ হবে।

ট্যাক্স সফলভাবে পরিশোধ হলে একটা চালান দেয়া হবে যা আপনি প্রিন্ট করে ভবিষ্যতের জন্য সংরক্ষন করে রাখতে পারবেন। এছাড়া গ্রাহকের মোবাইলে একটি কনফার্মেশন SMS প্রেরিত হবে।