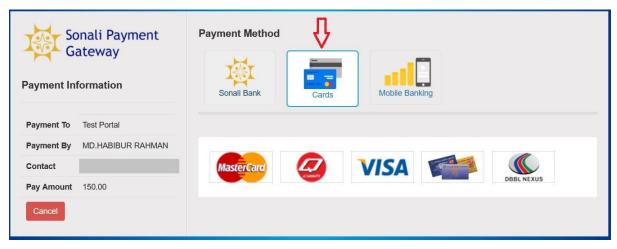

এছাড়া যে কোন ব্যাংকের ডেবিট কার্ড, ক্রেডিট কার্ড, নেক্সাস কার্ড দিয়ে অথবা মোবাইল ব্যাংকিং এর বিকাশ, রকেট ব্যবহার করেও ট্যাক্স পরিশোধ করতে পারবেন।

এখানে উদাহরণ হিসেবে সোনালী ব্যাংক লিমিটেডের Account Transfer মোডিটি দেখানো হলোঃ আপনার সোনালী ব্যাংক লিমিটেডের একাউন্ট নম্বর, নাম এবং একাউন্টের সাথে সংযুক্ত মোবাইল নম্বর প্রদান করে submit Request বাটনে ক্লিক করুন।