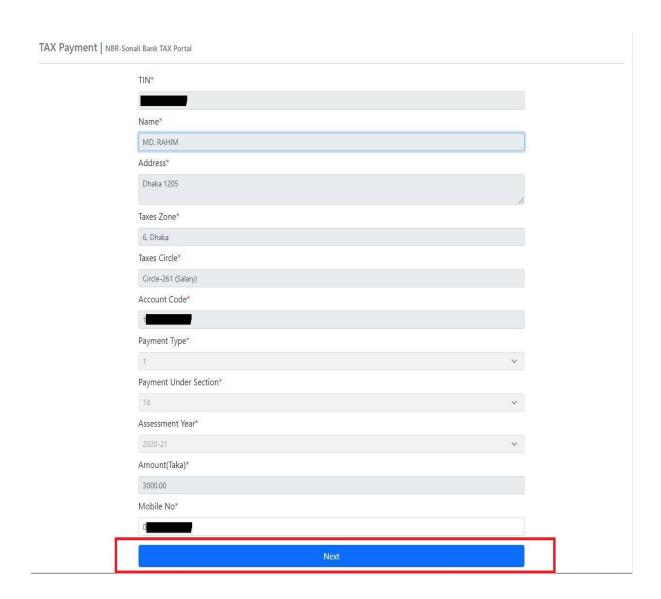

## TAX পরিশোধ করার ব্যবহার বিধি

ট্যাক্স প্রদানের জন্য আপনার কম্পিউটারের ব্রাউজার (গুগল ক্রোম, মজিলা ফায়ারফক্স, অপেরা, ইন্টারনেট এক্সপ্লোরার ইত্যাদি) এর ইউআরএল (URL) অপশনে <a href="https://tax.sblesheba.com:8866/IncomeTax/Payment">https://tax.sblesheba.com:8866/IncomeTax/Payment</a> লিখে Enter চাপুন। নিচের ছবি অনুযায়ী পেজটি দেখতে পাবেন এবং TIN অনুযায়ী সব ডাটা পূরণ সাপেক্ষে Next বাটনে ক্লিক করুন।