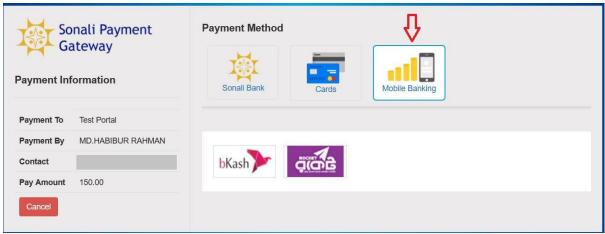

এছাড়া যে কোন ব্যাংকের ডেবিট কার্ড, ক্রেডিট কার্ড, নেক্সাস কার্ড দিয়ে অথবা মোবাইল ব্যাংকিং এর বিকাশ, রকেট ব্যবহার করেও ট্যাক্স পরিশোধ করতে পারবেন।

এখানে উদাহরণ হিসেবে সোনালী ব্যাংক লিমিটেডের Account Transfer মোডিটি দেখানো হলোঃ আপনার সোনালী ব্যাংক লিমিটেডের একাউন্ট নম্বর, নাম এবং একাউন্টের সাথে সংযুক্ত মোবাইল নম্বর প্রদান করে submit Request বাটনে ক্লিক করুন।