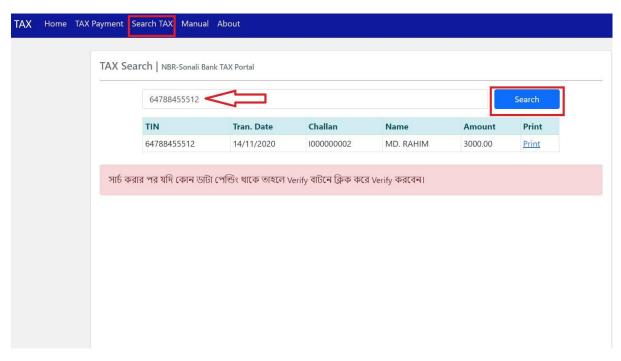

Help line: support@nbr.gov.bd

আপনি যদি তখন চালান প্রিন্ট করে না রাখেন বা পরে কোন সময় প্রিন্ট করতে চান তাহলে TIN দিয়ে সার্চ করে প্রিন্ট করতে পারবেন।

সার্চ বক্সে ট্রানজেকশন আইডি লিখে Enter চাপুন।