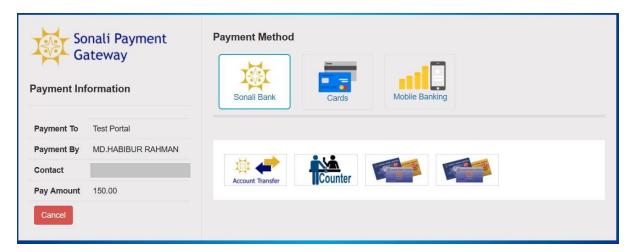

#### Next বাটনে ক্লিক করার পর নিম্নোক্ত পেজটি(Sonali Payment Gateway) প্রদর্শিত হবে।

উপরোক্ত পেজ থেকে আপনি যে কোন একটি অপশন ব্যবহার করে ট্যাক্স পরিশোধ করতে পারবেন।

আপনি সোনালী ব্যাংক লিমিটেডের গ্রাহক হলে একাউন্ট ট্রাপ্সফার, সোনালী ডেবিট কার্ড, সোনালী ক্রেডিট কার্ড, সোনালী প্রি-পেইড কার্ড ব্যাবহার করে ট্যাক্স পরিশোধ করতে পারবেন।

এছাড়া যে কোন ব্যাংকের ডেবিট কার্ড, ক্রেডিট কার্ড, নেক্সাস কার্ড দিয়ে অথবা মোবাইল ব্যাংকিং এর বিকাশ, রকেট ব্যবহার করেও ট্যাক্স পরিশোধ করতে পারবেন।

এখানে উদাহরণ হিসেবে সোনালী ব্যাংক লিমিটেডের Account Transfer মোডিটি দেখানো হলোঃ আপনার সোনালী ব্যাংক লিমিটেডের একাউন্ট নম্বর, নাম এবং একাউন্টের সাথে সংযুক্ত মোবাইল নম্বর প্রদান করে submit Request বাটনে ক্লিক করুন।